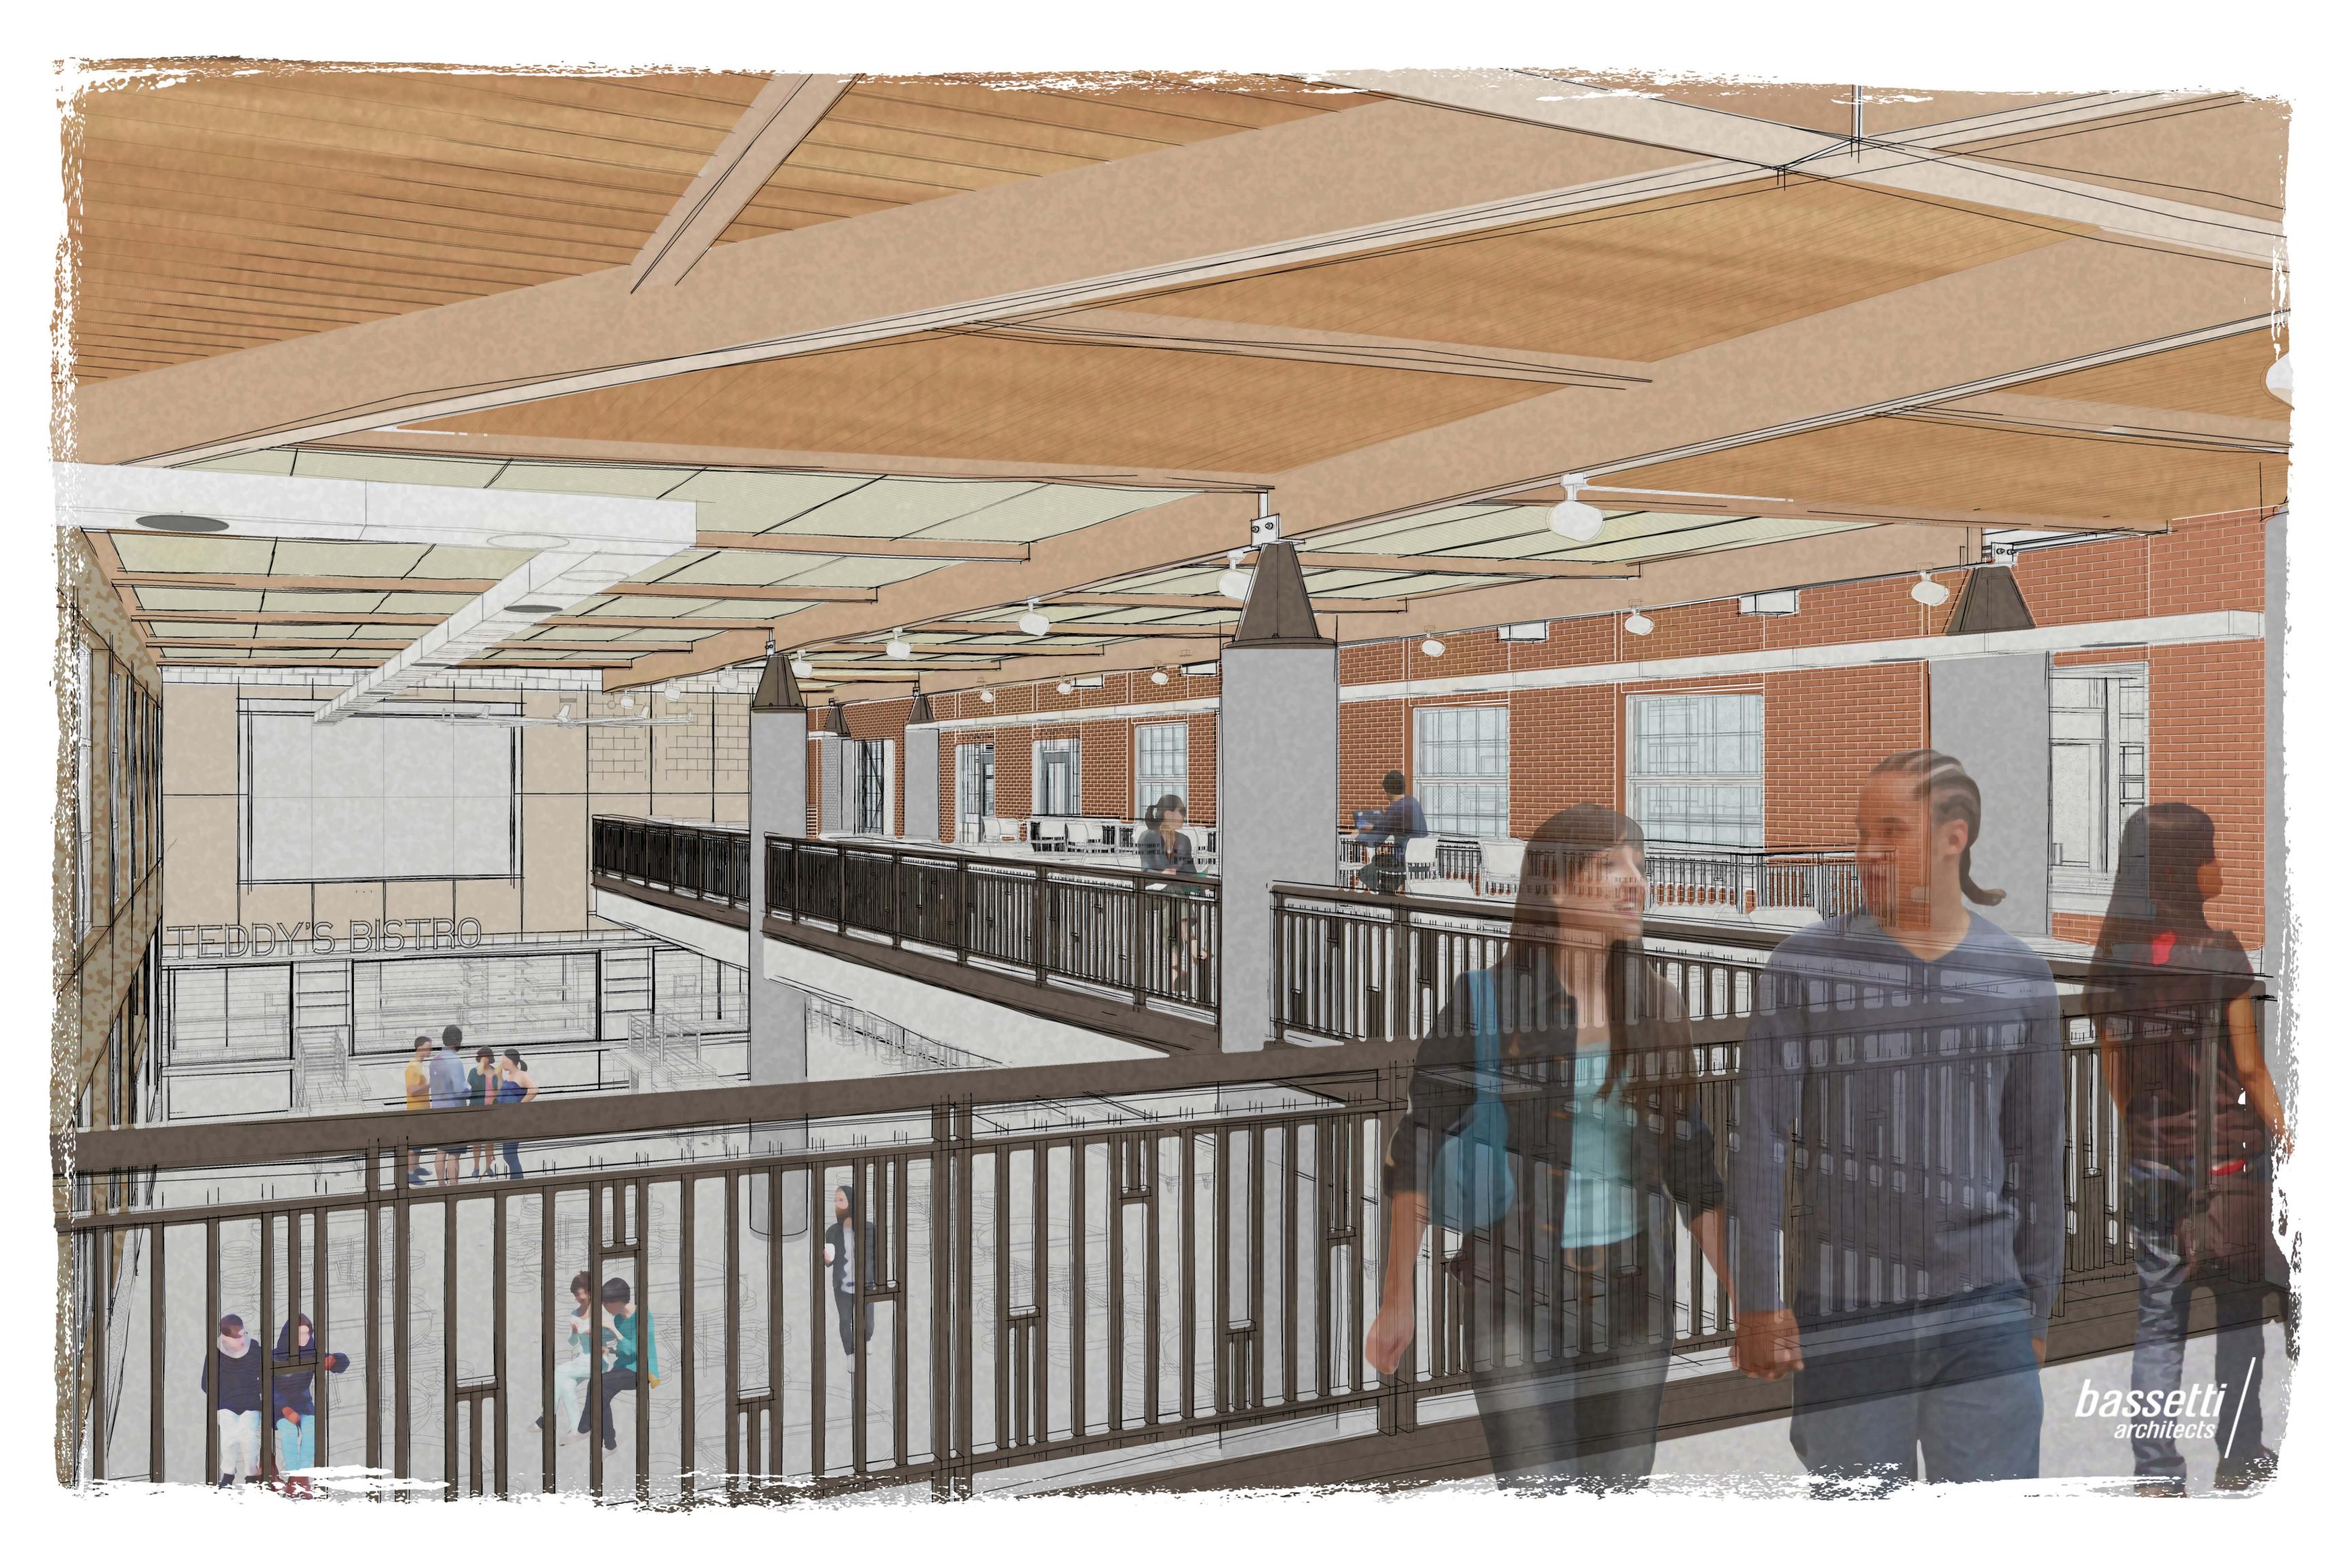

### PHASES

- Preconstruction (Spring 2015)
- Phase I (Spring 2015-Summer 2016)
  - New construction on gymnasium, theater, commons/cafeteria, classroom wings, career pathway spaces & library conversion
- Phase II (Summer 2016-Summer 2017)
  - Renovation of main building including offices, classrooms, rest of commons/cafeteria
- Phase III (Summer 2017-Winter 2017)
  - Final demolition of buildings and sitework

## **SUMMER 2017 –** WINTER 2017

- Shops, library, cafeteria wings demolished
- Construction fence removed
- Temporary facilities removed
- Rest of new commons opens
- Building work is complete
- Site work and landscaping occurs