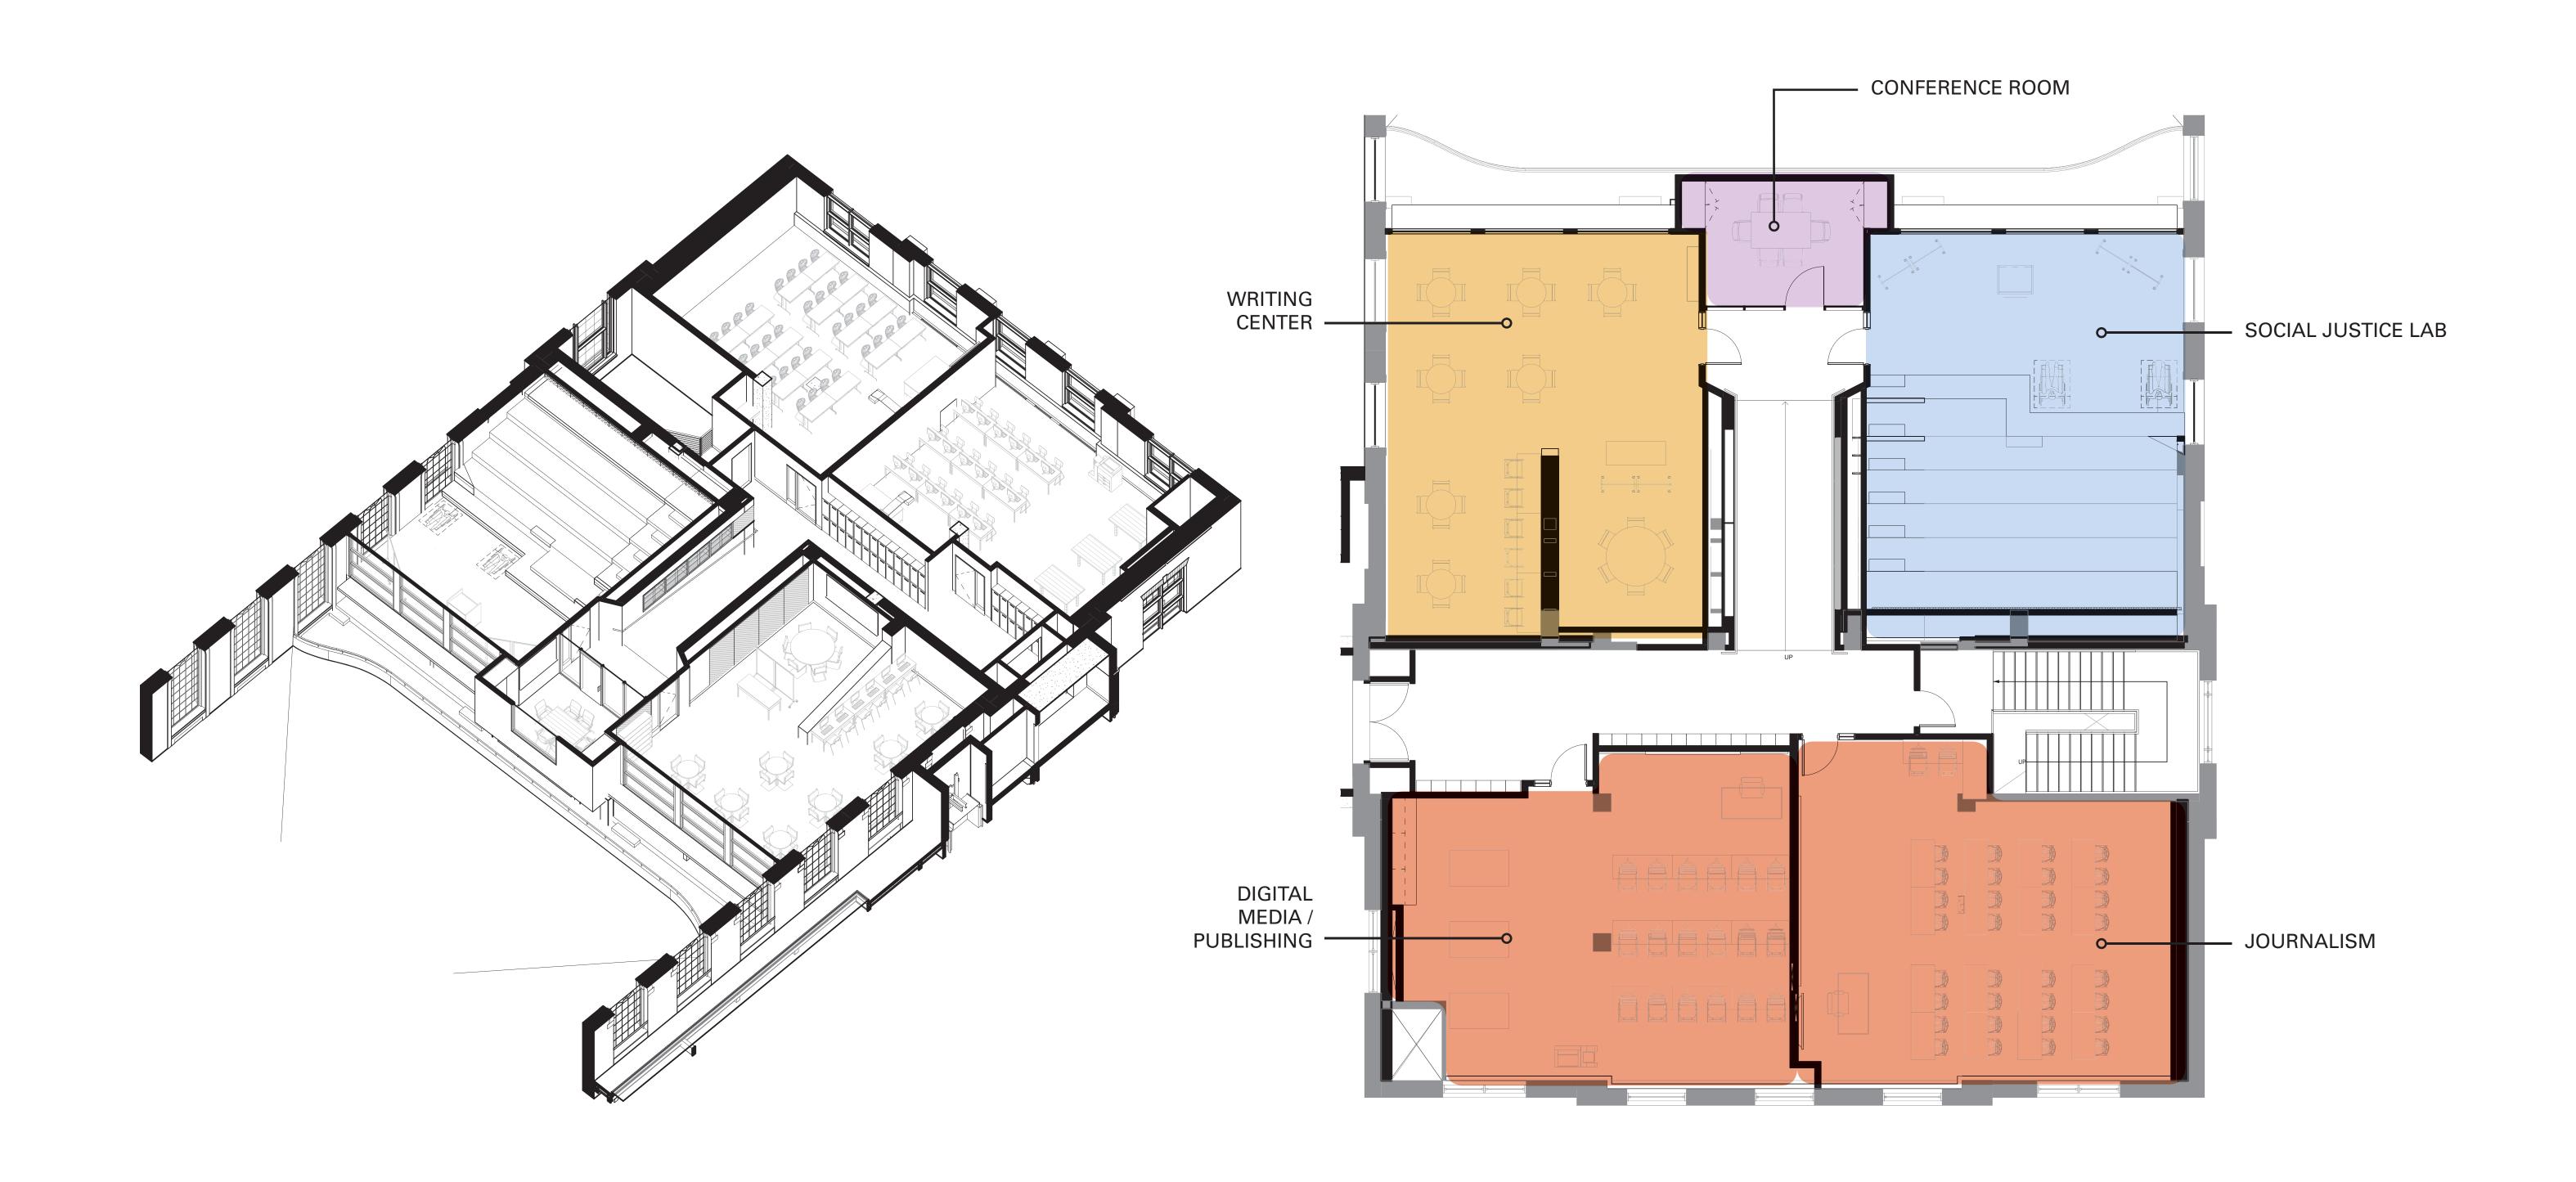

- **R** OOSEVELT
  - NNOVATION
- **D** ESIGN
- **E** NGINEERING
- **R** ESEARCH



0 2' 4'







### PHASES

- Preconstruction (Spring 2015)
- Phase I (Spring 2015-Summer 2016)
  - New construction on gymnasium, theater, commons/cafeteria, classroom wings, career pathway spaces & library conversion
- Phase II (Summer 2016-Summer 2017)
  - Renovation of main building including offices, classrooms, rest of commons/cafeteria
- Phase III (Summer 2017-Winter 2017)
  - Final demolition of buildings and sitework

**TIMELINE** | Phases (Summers)

PHASE II PHASE III PHASE III

# **SPRING 2015 – SUMMER 2015**

- Contactor sets up in shops
- Fences go up
- Gymnasium, music bldg, boiler demolished
- Temporary facilities constructed
- New construction begins
- Renovation begins

**TIMELINE** | Pre-Construction



#### 2015 - 2016 SCHOOL YEAR

- Contactor on-site
- Construction fen