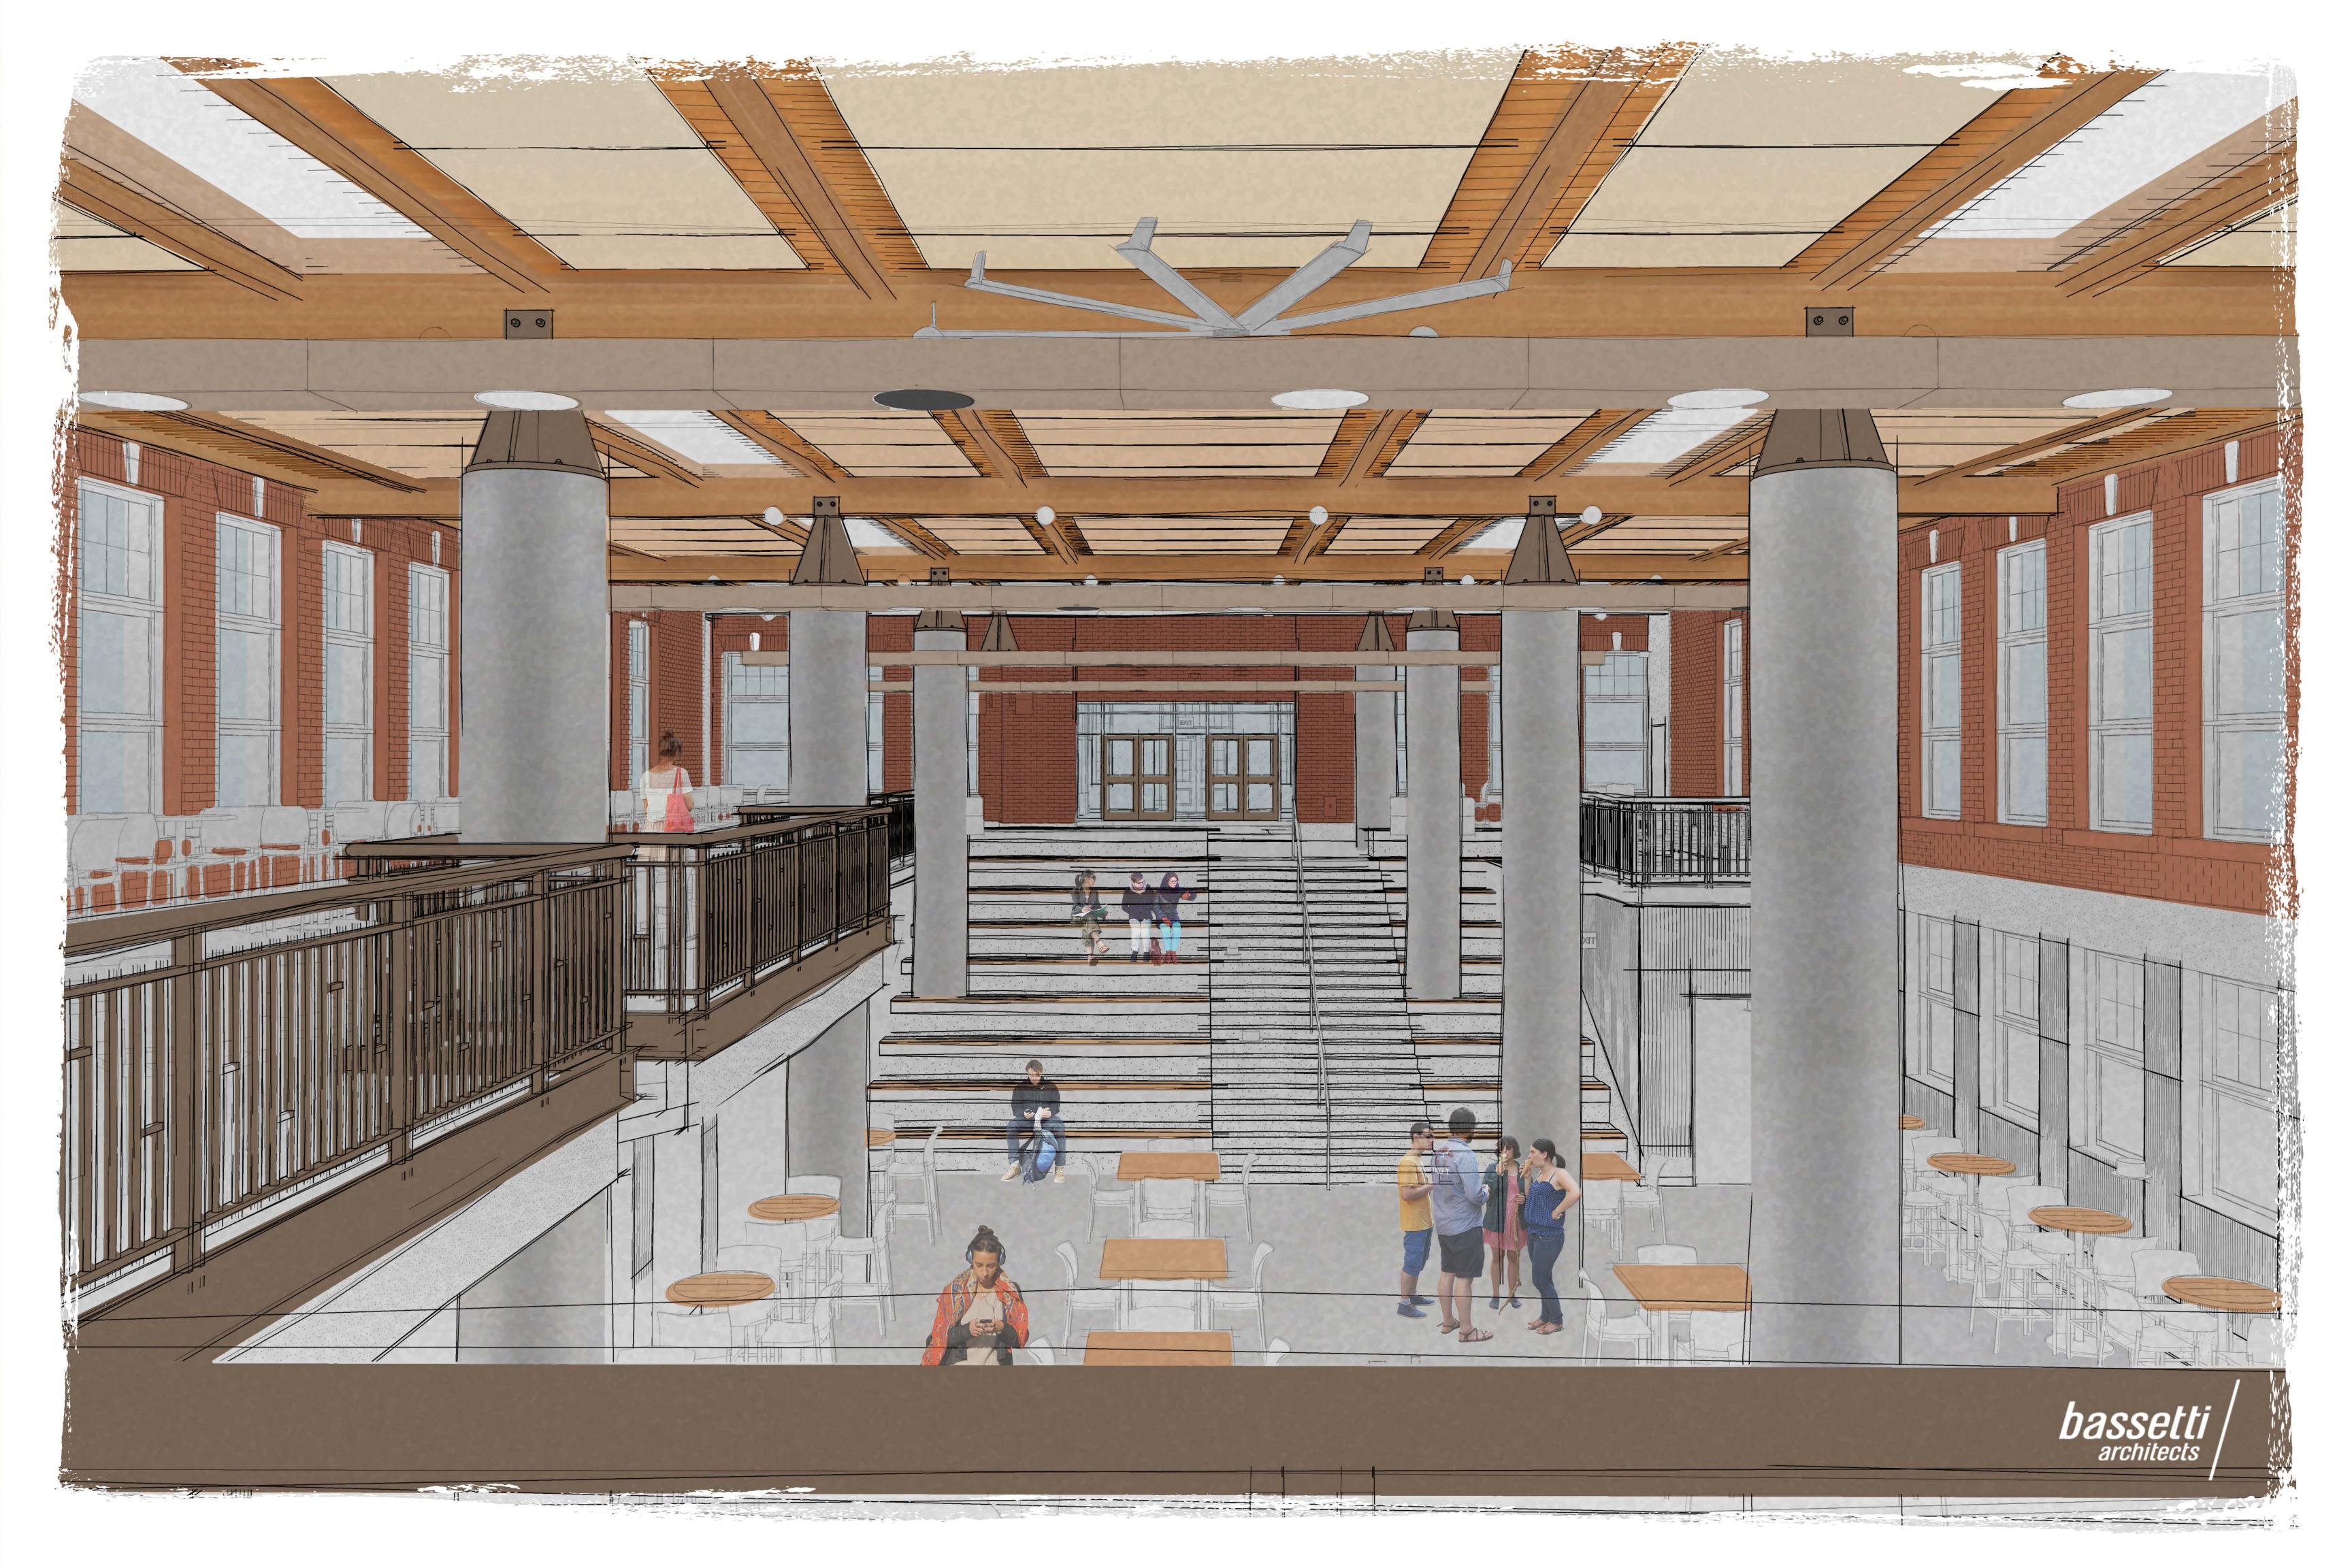

### PHASES

- Preconstruction (Spring 2015)
- Phase I (Spring 2015-Summer 2016)
  - New construction on gymnasium, theater, commons/cafeteria, classroom wings, career pathway spaces & library conversion
- Phase II (Summer 2016-Summer 2017)
  - Renovation of main building including offices, classrooms, rest of commons/cafeteria
- Phase III (Summer 2017-Winter 2017)
  - Final demolition of buildings and sitework

#### 2016 –2017 SCHOOL YEAR

- Contractor remains in shops
- Construction fence moves
- New auditorium & gym wings open
- Temporary facilities remain
- Construction proceeds on second half of commons
- Renovations in 1921 building begin