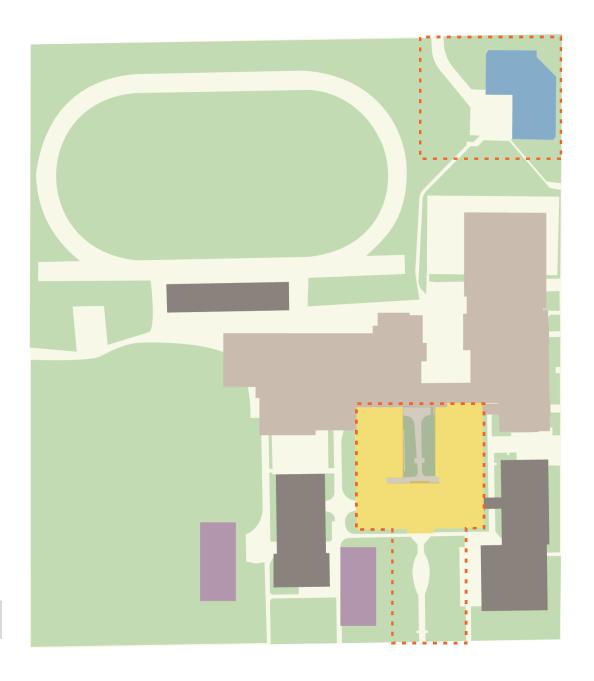

#### 2016 –2017 SCHOOL YEAR

- Contractor remains in shops
- Construction fence moves
- New auditorium & gym wings open
- Temporary facilities remain
- Construction proceeds on second half of commons
- Renovations in 1921 building begin

TIMELINE | Phase II