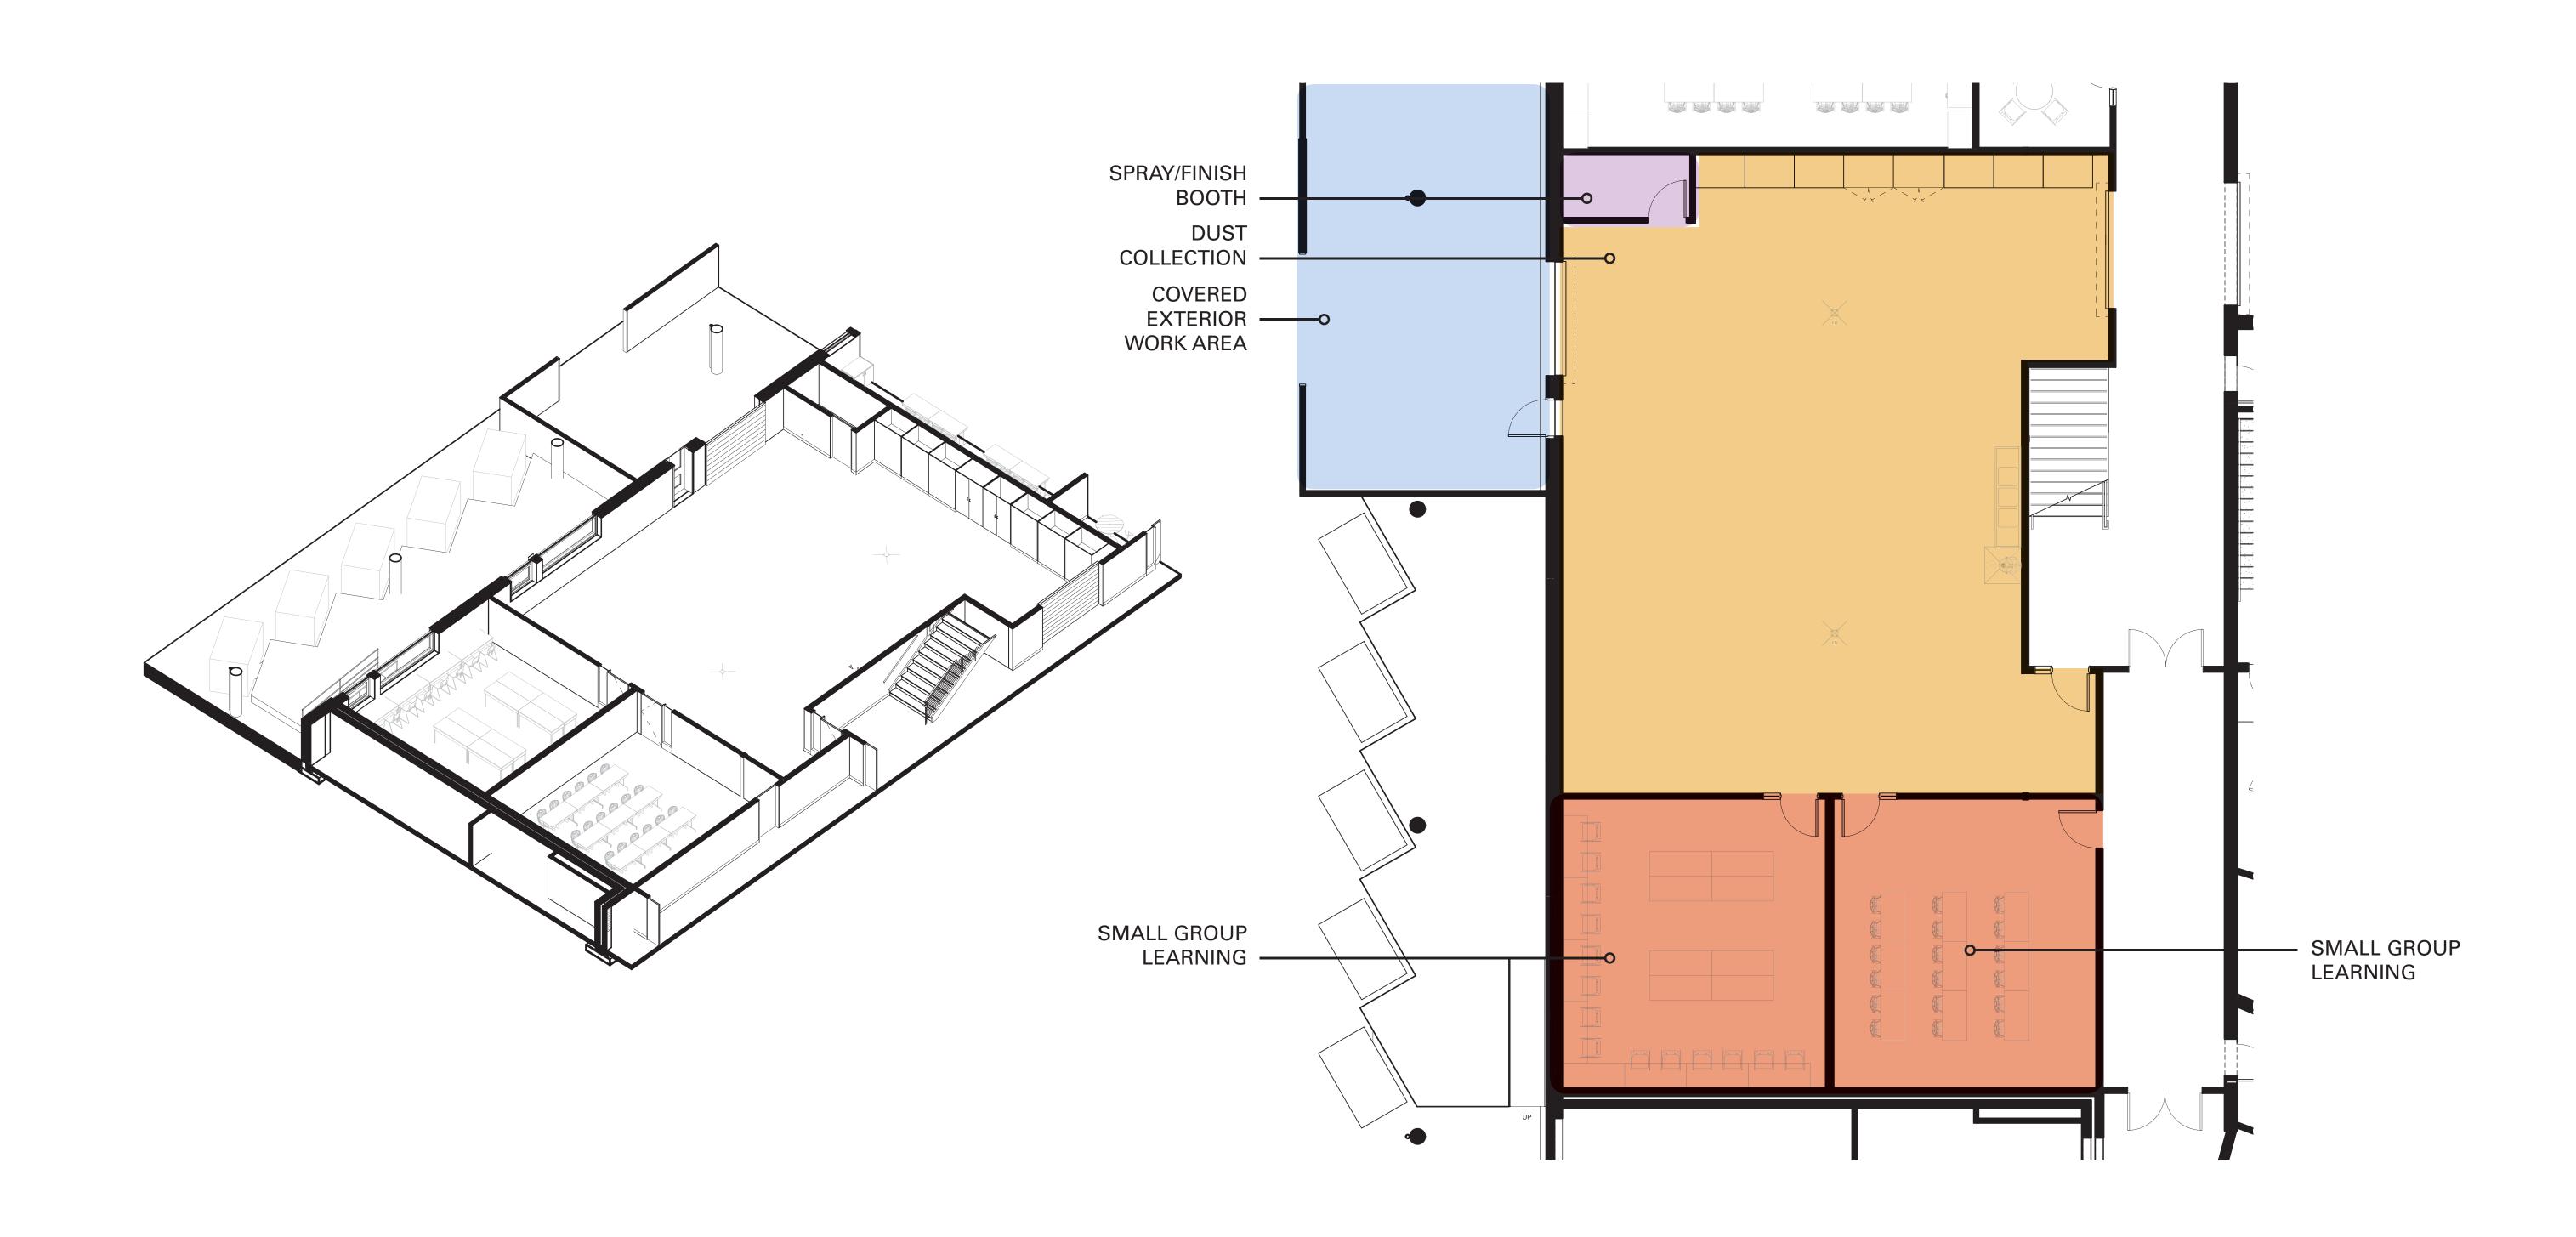

- **R** OOSEVELT
  - NNOVATION
- **D** ESIGN
- **E** NGINEERING
- **R** ESEARCH



0 2' 4'







### PHASES

- Preconstruction (Spring 2015)
- Phase I (Spring 2015-Summer 2016)
  - New construction on gymnasium, theater, commons/cafeteria, classroom wings, career pathway spaces & library conversion
- Phase II (Summer 2016-Summer 2017)
  - Renovation of main building including offices, classrooms, rest of commons/cafeteria
- Phase III (Summer 2017-Winter 2017)
  - Final demolition of buildings and sitework

**TIMELINE** | Phases (Summers)

PHASE II PHASE III PHASE III

# **SPRING 2015 – SUMMER 2015**

- Contactor sets up in shops
- Fences go up
- Gymnasium, music bldg, boiler demolished
- Temporary facilities constructed
- New construction begins
- Renovation begins

**TIMELINE** | Pre-Construction



#### 2015 - 2016 SCHOOL YEAR

- Contactor on-site
- Construction fence up through