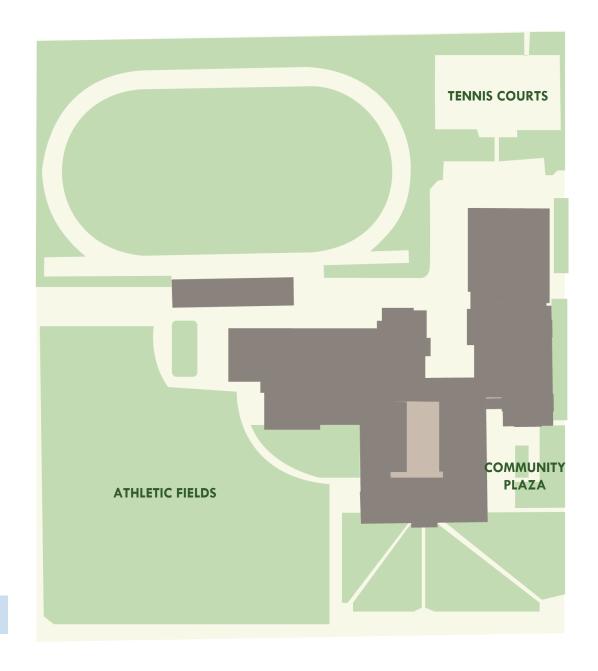

## **SUMMER 2017 –** WINTER 2017

- Shops, library, cafeteria wings demolished
- Construction fence removed
- Temporary facilities removed
- Rest of new commons opens
- Building work is complete
- Site work and landscaping occurs

TIMELINE | Phase III