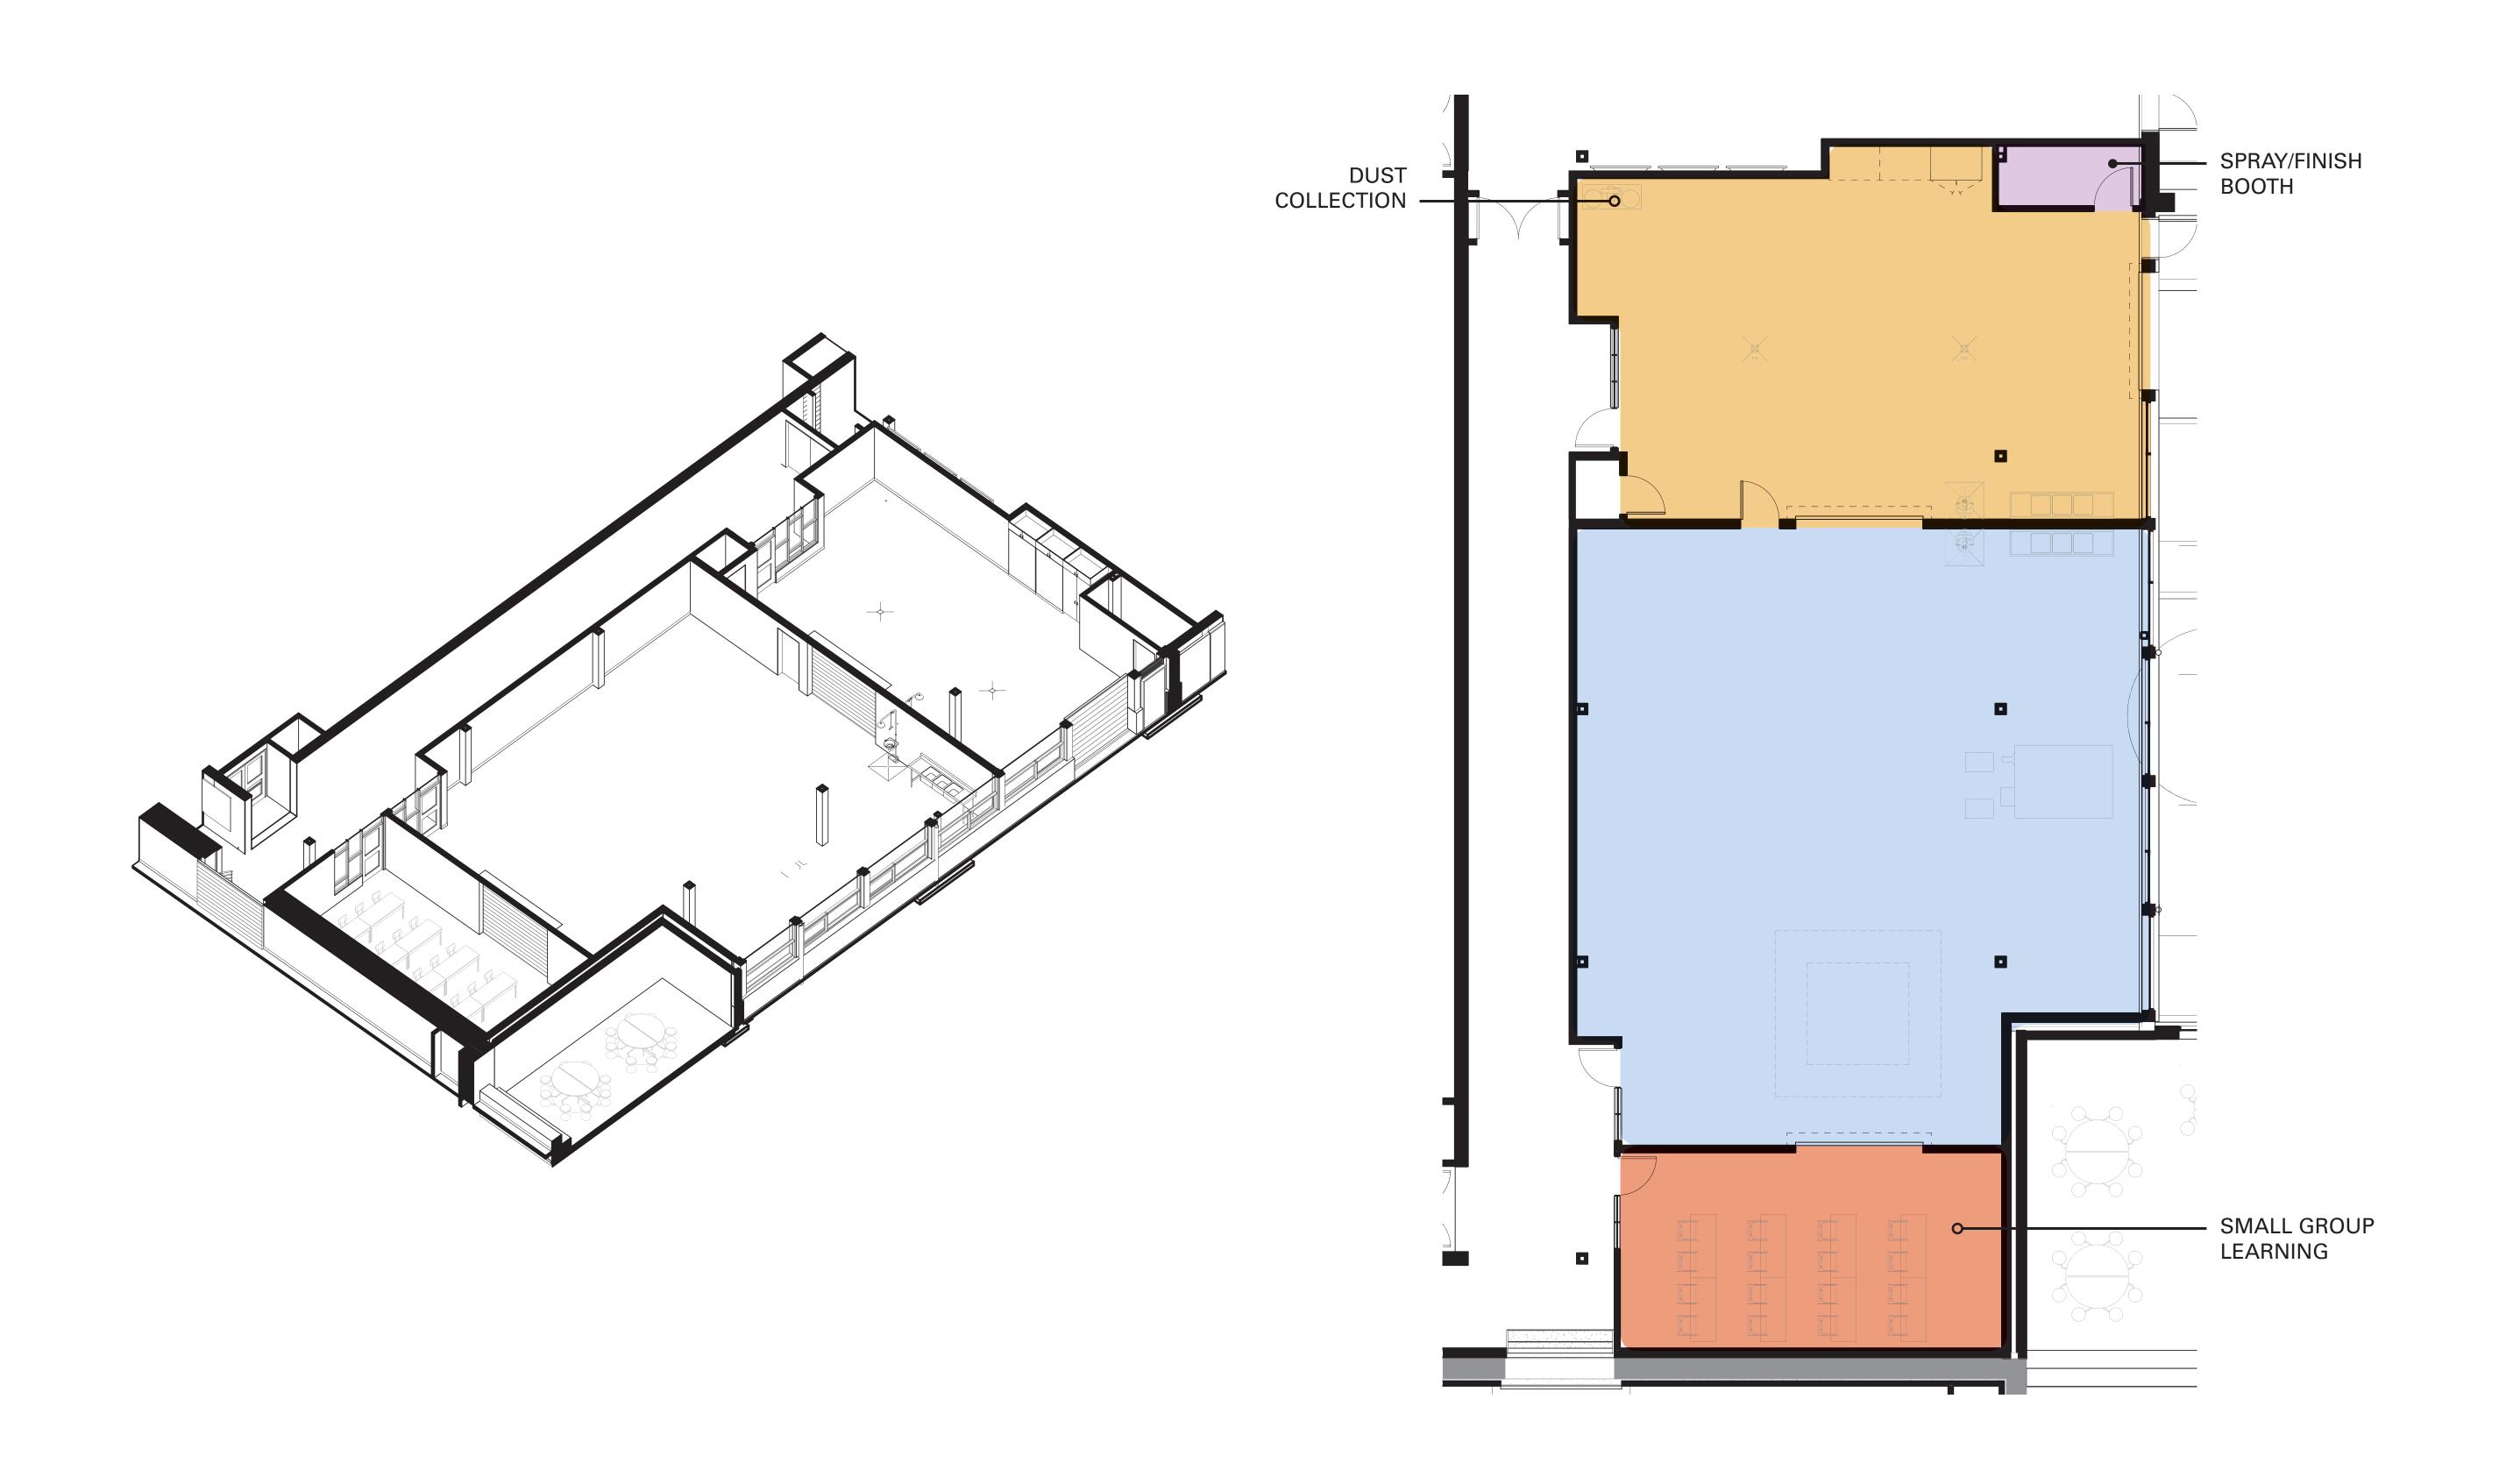

- **R** OOSEVELT
  - NNOVATION
- **D** ESIGN
- **E** NGINEERING
- **R** ESEARCH



0 2' 4'







### PHASES

- Preconstruction (Spring 2015)
- Phase I (Spring 2015-Summer 2016)
  - New construction on gymnasium, theater, commons/cafeteria, classroom wings, career pathway spaces & library conversion
- Phase II (Summer 2016-Summer 2017)
  - Renovation of main building including offices, classrooms, rest of commons/cafeteria
- Phase III (Summer 2017-Winter 2017)
  - Final demolition of buildings and sitework

**TIMELINE** | Phases (Summers)

PHASE II PHASE III PHASE III

# **SPRING 2015 – SUMMER 2015**

- Contactor sets up in shops
- Fences go up
- Gymnasium, music bldg, boiler demolished
- Temporary facilities constructed
- New construction begins
- Renovation begins

**TIMELINE** | Pre-Construction



#### 2015 - 2016 SCHOOL YEAR

- Contactor on-site
- Construction fence up throu